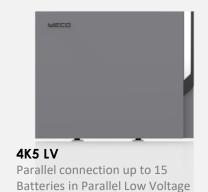

#### **Specifications**

|                     | Module Type                        | Prismatic                                         |
|---------------------|------------------------------------|---------------------------------------------------|
| BATTERY             | Cell Capacity                      | 100 Ah                                            |
|                     | Rated Capacity                     | 5.1 kWh                                           |
|                     | Cell Type                          | LiFePO4                                           |
| SYSTEM              | Rated Voltage                      | 51.2 V                                            |
|                     | Voltage Range                      | 46.5 ~ 56.8 V                                     |
|                     | Standard Charge Current            | 50 A                                              |
|                     | Max. Charge Current                | 100 A (1C)                                        |
|                     | Standard Discharge Current         | 50 A                                              |
|                     | Max. Discharge Current             | 100 A (1C)                                        |
|                     | Charge Temperature Range*          | -5 ~ +55 °C                                       |
|                     | Discharge Temperature Range*       | -20 ~ +55 °C                                      |
|                     | Standard Working Temperature Range | 25 °C ± 10 °C                                     |
| COMMUNICATION       | Communication Interface            | 2 × CAN2.0<br>1 × RS232                           |
| BMS PROTECTION      | Battery Protections                | Over Charge / Over Discharge / Over Temperature / |
|                     |                                    | Over Current / Short Circuit                      |
| BASIC<br>PARAMETERS | Dimensions (W × D × H) (mm)        | 644.5 × 105 × 553                                 |
|                     | Weight                             | 45 kg                                             |
|                     | Installation                       | Wall Mounted / Stacked                            |
|                     | Warranty                           | 10 Years                                          |
|                     | Material Safety Data Sheet         | UN 38.3                                           |
|                     | Certificates                       | CE / IEC 62619 / IEC62040                         |
|                     | IP Rating                          | IP65                                              |
|                     | Parallel Connection                | Up to 15 Batteries in Parallel Low Voltage        |
|                     |                                    |                                                   |