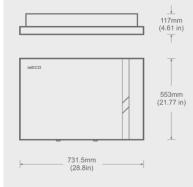

#### Specifications

| Voltage Range  BATTERY  Cell Type           | 420 ~ 450 V<br>Prismatic                        |
|---------------------------------------------|-------------------------------------------------|
| 3,112.11                                    | Prismatic                                       |
|                                             |                                                 |
| Cell Capacity                               | 100 Ah                                          |
| Rated Capacity                              | 5.1 kWh                                         |
| Cell Type                                   | LiFePO4                                         |
| Charge Mode                                 | CC - CV                                         |
| Standard Charge Current                     | 5.5 A @ 450 V                                   |
| Max. Charge Current                         | 7.8 A @ 450 V (3500 W)                          |
| SYSTEM Standard Discharge Current           | 5.5 A @ 450 V                                   |
| Max. Discharge Current*                     | 7.8 A @ 450 V (3500 W)                          |
| Charge Temperature Range*                   | -5 ~ +55 °C                                     |
| Discharge Temperature Range                 | -20 ~ +55 °C                                    |
| Standard Working Temperature Range          | 25 °C ± 10 °C                                   |
| COMMUNICATION Communication Interface       | 2 × CAN2.0<br>1 × RS232                         |
|                                             | Over Charge / Over Discharge / Over Temperature |
| BMS PROTECTIONS Battery Protections         | Over Current / Short Circuit                    |
| Dimensions (W × D × H) (mm)                 | 731.5 × 117 × 553                               |
| Weight                                      | 50 kg (with V-BOOSTER)                          |
| Installation                                | Wall Mounted / Stacked                          |
| BASIC PARAMETERS Material Safety Data Sheet | UN 38.3                                         |
|                                             |                                                 |
| Certificate                                 | CE / IEC 62477-1 / IEC 62619 / IEC 62040        |
| Certificate  IP Rating                      | CE / IEC 62477-1 / IEC 62619 / IEC 62040  IP65  |

Health & Safety

Rated capacity 5,1 kWh

Size & Dimensions

So Slim. So Light. So Invisible.

10.5cm

ULTRA THIN
The world 's Thinnest Dual Voltage Li-lon ESS