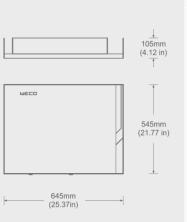

#### **Specifications**

|                     | Module Type                        | Prismatic                                         |
|---------------------|------------------------------------|---------------------------------------------------|
| BATTERY             | Cell Capacity                      | 100 Ah                                            |
|                     | Rated Capacity                     | 5.1 kWh                                           |
|                     | Cell Type                          | LiFePO4                                           |
| SYSTEM              | Rated Voltage                      | 51.2 V                                            |
|                     | Voltage Range                      | 46.5 ~ 56.8 V                                     |
|                     | Standard Charge Current            | 50 A                                              |
|                     | Max. Charge Current                | 100 A (1C)                                        |
|                     | Standard Discharge Current         | 50 A                                              |
|                     | Max. Discharge Current             | 100 A (1C)                                        |
|                     | Charge Temperature Range*          | -5 ~ +55 °C                                       |
|                     | Discharge Temperature Range*       | -20 ~ +55 °C                                      |
|                     | Standard Working Temperature Range | 25 °C ± 10 °C                                     |
| COMMUNICATION       | Communication Interface            | 2 × CAN2.0<br>1 × RS232                           |
| BMS PROTECTION      | Battery Protections                | Over Charge / Over Discharge / Over Temperature / |
|                     |                                    | Over Current / Short Circuit                      |
| BASIC<br>PARAMETERS | Dimensions (W × D × H) (mm)        | 644.5 × 105 × 553                                 |
|                     | Weight                             | 45 kg                                             |
|                     | Installation                       | Wall Mounted / Stacked                            |
|                     | Warranty                           | 10 Years                                          |
|                     | Material Safety Data Sheet         | UN 38.3                                           |
|                     | Certificates                       | CE / IEC 62619 / IEC62040                         |
|                     | IP Rating                          | IP65                                              |
|                     | Parallel Connection                | Up to 15 Batteries in Parallel Low Voltage        |
|                     |                                    |                                                   |

Health & Safety

Rated capacity 5,1 kWh

Size & Dimensions

So Slim. So Light. So Invisible.

10.5cm

ULTRA THIN
The world 's Thinnest Dual Voltage Li-lon ESS