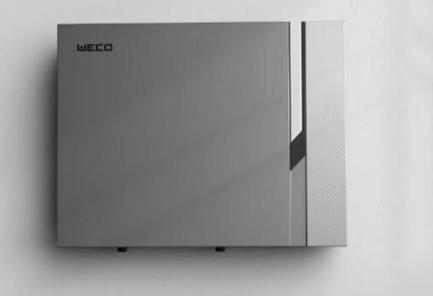

#### **ENERGY STORAGE BATTERY**

#### **Specifications**

|                     | Module Type                        | Prismatic                                         |
|---------------------|------------------------------------|---------------------------------------------------|
| BATTERY             | Cell Capacity                      | 100 Ah                                            |
|                     | Rated Capacity                     | 5.1 kWh                                           |
|                     | Cell Type                          | LiFePO4                                           |
| SYSTEM              | Rated Voltage                      | 51.2 V                                            |
|                     | Voltage Range                      | 46.5 ~ 56.8 V                                     |
|                     | Standard Charge Current            | 50 A                                              |
|                     | Max. Charge Current                | 100 A (1C)                                        |
|                     | Standard Discharge Current         | 50 A                                              |
|                     | Max. Discharge Current             | 100 A (1C)                                        |
|                     | Charge Temperature Range*          | -5 ~ +55 °C                                       |
|                     | Discharge Temperature Range*       | -20 ~ +55 °C                                      |
|                     | Standard Working Temperature Range | 25 °C ± 10 °C                                     |
| COMMUNICATION       | Communication Interface            | 2 × CAN2.0<br>1 × RS232                           |
| BMS PROTECTION      | Battery Protections                | Over Charge / Over Discharge / Over Temperature / |
|                     |                                    | Over Current / Short Circuit                      |
| BASIC<br>PARAMETERS | Dimensions (W × D × H) (mm)        | 644.5 × 105 × 553                                 |
|                     | Weight                             | 45 kg                                             |
|                     | Installation                       | Wall Mounted / Stacked                            |
|                     | Warranty                           | 10 Years                                          |
|                     | Material Safety Data Sheet         | UN 38.3                                           |
|                     | Certificates                       | CE / IEC 62619 / IEC62040                         |
|                     | IP Rating                          | IP65                                              |
|                     | Parallel Connection                | Up to 15 Batteries in Parallel Low Voltage        |
|                     |                                    |                                                   |