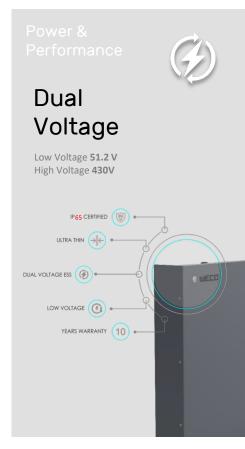

#### **Specifications**

|                     | Module Type                        | Prismatic                                         |
|---------------------|------------------------------------|---------------------------------------------------|
| BATTERY             | Cell Capacity                      | 100 Ah                                            |
|                     | Rated Capacity                     | 5.1 kWh                                           |
|                     | Cell Type                          | LiFePO4                                           |
| SYSTEM              | Rated Voltage                      | 51.2 V                                            |
|                     | Voltage Range                      | 46.5 ~ 56.8 V                                     |
|                     | Standard Charge Current            | 50 A                                              |
|                     | Max. Charge Current                | 100 A (1C)                                        |
|                     | Standard Discharge Current         | 50 A                                              |
|                     | Max. Discharge Current             | 100 A (1C)                                        |
|                     | Charge Temperature Range*          | -5 ~ +55 °C                                       |
|                     | Discharge Temperature Range*       | -20 ~ +55 °C                                      |
|                     | Standard Working Temperature Range | 25 °C ± 10 °C                                     |
| COMMUNICATION       | Communication Interface            | 2 × CAN2.0<br>1 × RS232                           |
| BMS PROTECTION      | Battery Protections                | Over Charge / Over Discharge / Over Temperature / |
|                     |                                    | Over Current / Short Circuit                      |
| BASIC<br>PARAMETERS | Dimensions (W × D × H) (mm)        | 644.5 × 105 × 553                                 |
|                     | Weight                             | 45 kg                                             |
|                     | Installation                       | Wall Mounted / Stacked                            |
|                     | Warranty                           | 10 Years                                          |
|                     | Material Safety Data Sheet         | UN 38.3                                           |
|                     | Certificates                       | CE / IEC 62619 / IEC62040                         |
|                     | IP Rating                          | IP65                                              |
|                     | Parallel Connection                | Up to 15 Batteries in Parallel Low Voltage        |
|                     |                                    |                                                   |

Health & Safety

Rated capacity 5,1 kWh

Size & Dimensions

So Slim. So Light. So Invisible.

10.5cm

ULTRA THIN
The world 's Thinnest Dual Voltage Li-lon ESS