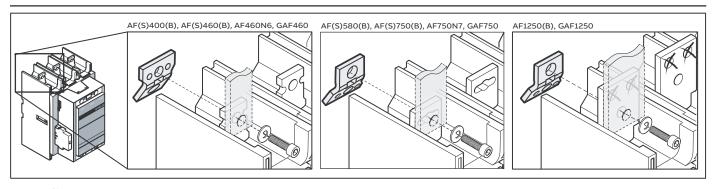

## AF(S)400(B), AF(S)460(B), AF(S)580(B), AF(S)750(B), AF1250(B), AF460N6, AF750N7, GAF460, GAF750, GAF1250

Contactors/Auxiliary Contacts