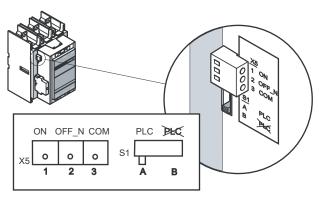

Notice. Be aware of the polyester barrier. Make sure it's still in place after step 1 and step 2. Applies for AF(S)580(B), AF(S)750(B), AF750N7, AF(S)1250(B), GAF750 and GAF1250

(G)AF-Contactors are fitted with an electronic coil interface. For a given coil, this interface allows the contactor to accept a very wide voltage range. The contactor can also be controlled by separate logic control signals from for instance a PLC. Selection of control method is done with switch S1. Control by switching voltage on A1 and A2 requires the switch in position B while control with logic signals requires the switch in position A. Use of logic control signals also requires a steady supply voltage on A1 and A2 within the rated voltage range.

Control with logic control signals (switch S1 in position A)
Use of the logic control signals also requires a steady voltage on terminals A1 and A2 within the operational limits. Minimum pulse length for opening and closing: 7 ms.
The function of the logic control signals will no longer be guaranteed when the logic on A1 and A2 is removed. The logic control signals operates with 24 V DC and consist of two control signals (ON and OFF\_N) and a common reference (COM). To close the contactor it is enough with a control pulse at ON and to open it a removal of voltage from OFF N.