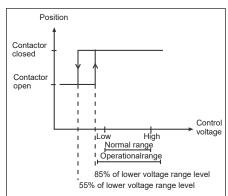

Control by switching voltage on A1 and A2 (switch S1 in position B default factory setting)

Operation of (G)AF-contactors can be done as with conventional contactors by applying and removing voltage on A1 and A2.

When used with transistor outputs the wiring can be done according to diagram above.

The functions are descibed with following diagram. "1" means 24 V DC between the control signal and COM. "0" means no voltage between the control signal and COM.The funktion is made so that ON and OFF\_N can be connected in parallel for a common ON/OFF signal. In addition to these signals the funktion limits for the supply voltage are still valid (closing at 85% and opening at 55%), which is indecated in the diagram by high and low voltage