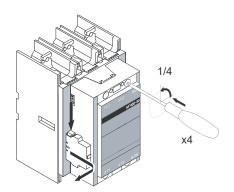

### According to UL 60947-4-1

Use wire Cu 75°C only

AF(S)400(B), (S)460(B), AF460N6, GAF460: Enclosure with min. 36 by 30 by 12 inches should be used. AF(S)580(B), (S)750(B), AF750N7, GAF750: Enclosure with min. 48 by 36 by 16 inches should be used.

and secured by at least three latches. AF1250(B), GAF1250: Enclosure with min.  $2000 \times 1000 \times 600$  mm should be used.

Terminal kit Cat. No:

**AKT580/2**: To be used with AF(S)400(B), AF(S)460(B), AF460N6, GAF460, AF(S)580(B); tightening torque 275 in-lb.