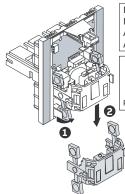

and secured by at least three latches. AF1250(B), GAF1250: Enclosure with min.  $2000 \times 1000 \times 600$  mm should be used.

Terminal kit Cat. No:

**AKT580/2**: To be used with AF(S)400(B), AF(S)460(B), AF460N6, GAF460, AF(S)580(B); tightening torque 275 in-lb.

 $\textbf{AKT750/3} : To be used with AF(S)580(B), AF(S)750(B), AF750N7, GAF750; tightening torque 375 in-lb. \\ \textbf{UL Short Circuit Data}$ 

AF(S)400(B), (S)460(B), AF460N6, AF(S)580(B), (S)750(B), AF750N7