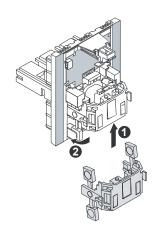

Notice. Be aware of the polyester barrier. Make sure it's still in place after step 1 and step 2. Applies for AF(S)580(B), AF(S)750(B), AF750N7, AF(S)1250(B), GAF750 and GAF1250

(G)AF-Contactors are fitted with an electronic coil interface. For a given coil, this interface allows the contactor to accept a very wide voltage range. The contactor can also be controlled by separate logic control signals from for instance a PLC. Selection of control method is done with switch S1. Control by switching voltage on A1 and A2 requires the switch in position B while control with logic signals requires the switch in position A. Use of logic control signals also requires a steady supply voltage on A1 and A2 within the rated voltage range.