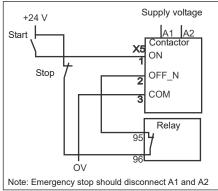

Control by switching voltage on A1 and A2 (switch S1 in position B default factory setting)

Operation of (G)AF-contactors can be done as with conventional contactors by applying and removing voltage on A1 and A2.

Control with logic control signals (switch S1 in position A)
Use of the logic control signals also requires a steady voltage on terminals A1 and A2 within the operational limits. Minimum pulse length for opening and closing: 7 ms.
The function of the logic control signals will no longer be guaranteed when the logic on A1 and A2 is removed. The logic control signals operates with 24 V DC and consist of two control signals (ON and OFF\_N) and a common reference (COM). To close the contactor it is enough with a control pulse at ON and to open it a removal of voltage from OFF N.