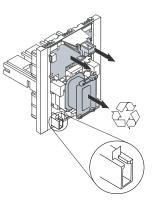

Notice. Be aware of the polyester barrier. Make sure it's still in place after step 1 and step 2. Applies for AF(S)580(B), AF(S)750(B), AF750N7, AF(S)1250(B), GAF750 and GAF1250

(G)AF-Contactors are fitted with an electronic coil interface. For a given coil, this interface allows the contactor to accept a very wide voltage range. The contactor can also be controlled by separate logic control signals from for instance a PLC. Selection of control method is done with switch S1. Control by switching voltage on A1 and A2 requires the switch in position B while control with logic signals requires the switch in position A. Use of logic control signals also requires a steady supply voltage on A1 and A2 within the rated voltage range.