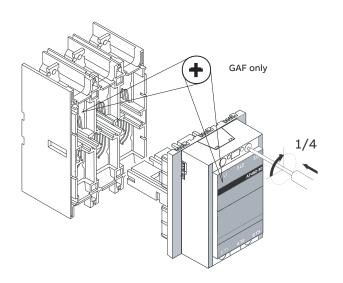

and secured by at least three latches. AF1250(B), GAF1250: Enclosure with min.  $2000 \times 1000 \times 600$  mm should be used.

Terminal kit Cat. No:

**AKT580/2**: To be used with AF(S)400(B), AF(S)460(B), AF460N6, GAF460, AF(S)580(B); tightening torque 275 in-lb.

 $\textbf{AKT750/3} : To be used with AF(S)580(B), AF(S)750(B), AF750N7, GAF750; tightening torque 375 in-lb. \\ \textbf{UL Short Circuit Data}$ 

AF(S)400(B), (S)460(B), AF460N6, AF(S)580(B), (S)750(B), AF750N7