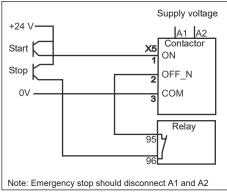

Control with logic control signals (switch S1 in position A)
Use of the logic control signals also requires a steady voltage on terminals A1 and A2 within the operational limits. Minimum pulse length for opening and closing: 7 ms.
The function of the logic control signals will no longer be guaranteed when the logic on A1 and A2 is removed. The logic control signals operates with 24 V DC and consist of two control signals (ON and OFF\_N) and a common reference (COM). To close the contactor it is enough with a control pulse at ON and to open it a removal of voltage from OFF N.

When used with transistor outputs the wiring can be done according to diagram above.

The functions are descibed with following diagram. "1" means 24 V DC between the control signal and COM. "0" means no voltage between the control signal and COM.The funktion is made so that ON and OFF\_N can be connected in parallel for a common ON/OFF signal. In addition to these signals the funktion limits for the supply voltage are still valid (closing at 85% and opening at 55%), which is indecated in the diagram by high and low voltage