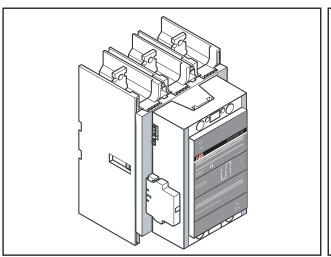

AF460N6, GAF460: Enclosure with min. 36 by 30 by 12 inches should be used. AF(S)580(B), (S)750(B), AF750N7, GAF750: Enclosure with min. 48 by 36 by 16 inches should be used.

and secured by at least three latches. AF1250(B), GAF1250: Enclosure with min.  $2000 \times 1000 \times 600$  mm should be used.

Terminal kit Cat. No:

**AKT580/2**: To be used with AF(S)400(B), AF(S)460(B), AF460N6, GAF460, AF(S)580(B); tightening torque 275 in-lb.

 $\textbf{AKT750/3} : To be used with AF(S)580(B), AF(S)750(B), AF750N7, GAF750; tightening torque 375 in-lb. \\ \textbf{UL Short Circuit Data}$ 

AF(S)400(B), (S)460(B), AF460N6, AF(S)580(B), (S)750(B), AF750N7

Suitable for use on a circuit capable of delivering not more than the max. symmetrical amperes at the max. voltage, **shown in SOC.** 

















Notice. Main Contact sets, change fixed and moving contacts at the same time. For AF580 and AF750 contacts needs to be replaced after 750k operations.















Notice. Be aware of the polyester barrier. Make sure it's still in place after step 1 and step 2. Applies for AF(S)580(B), AF(S)750(B), AF750N7, AF(S)1250(B), GAF750 and GAF1250

















(G)AF-Contactors are fitted with an electronic coil interface. For a given coil, this interface allows the contactor to accept a very wide voltage range. The contactor can also be controlled by separate logic control signals from for instance a PLC. Selection of control method is done with switch S1. Control by switching voltage on A1 and A2 requires the switch in position B while control with logic signals requires the switc