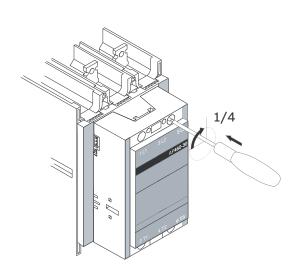

and secured by at least three latches. AF1250(B), GAF1250: Enclosure with min.  $2000 \times 1000 \times 600$  mm should be used.

Terminal kit Cat. No:

**AKT580/2**: To be used with AF(S)400(B), AF(S)460(B), AF460N6, GAF460, AF(S)580(B); tightening torque 275 in-lb.

 $\textbf{AKT750/3} : To be used with AF(S)580(B), AF(S)750(B), AF750N7, GAF750; tightening torque 375 in-lb. \\ \textbf{UL Short Circuit Data}$ 

AF(S)400(B), (S)460(B), AF460N6, AF(S)580(B), (S)750(B), AF750N7