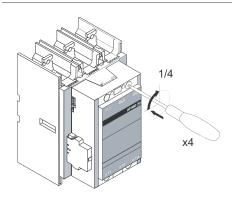

### According to UL 60947-4-1

Use wire Cu 75°C only

AF(S)400(B), (S)460(B), AF460N6, GAF460: Enclosure with min. 36 by 30 by 12 inches should be used. AF(S)580(B), (S)750(B), AF750N7, GAF750: Enclosure with min. 48 by 36 by 16 inches should be used.

and secured by at least three latches. AF1250(B), GAF1250: Enclosure with min.  $2000 \times 1000 \times 600$  mm should be used.

Terminal kit Cat. No:

**AKT580/2**: To be used with AF(S)400(B), AF(S)460(B), AF460N6, GAF460, AF(S)580(B); tightening torque 275 in-lb.