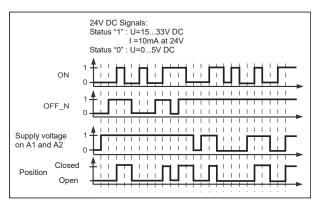

Control with logic control signals (switch S1 in position A)
Use of the logic control signals also requires a steady voltage on terminals A1 and A2 within the operational limits. Minimum pulse length for opening and closing: 7 ms.
The function of the logic control signals will no longer be guaranteed when the logic on A1 and A2 is removed. The logic control signals operates with 24 V DC and consist of two control signals (ON and OFF\_N) and a common reference (COM). To close the contactor it is enough with a control pulse at ON and to open it a removal of voltage from OFF N.

When used with transistor outputs the wiring can be done according to diagram above.

The functions are descibed with following diagram. "1" means 24 V DC between the control signal and COM. "0" means no voltage between the control signal and COM.The funktion is made so that ON and OFF\_N can be connected in parallel for a common ON/OFF signal. In addition to these signals the funktion limits for the supply voltage are still valid (closing at 85% and opening at 55%), which is indecated in the diagram by high and low voltage