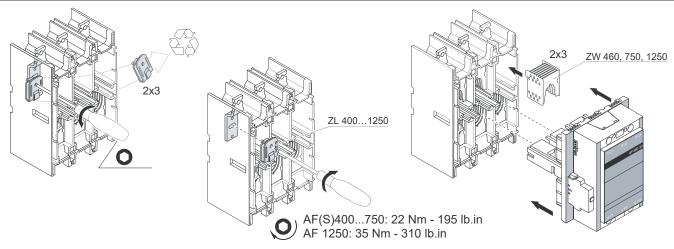

Notice. Be aware of the polyester barrier. Make sure it's still in place after step 1 and step 2. Applies for AF(S)580(B), AF(S)750(B), AF750N7, AF(S)1250(B), GAF750 and GAF1250

(G)AF-Contactors are fitted with an electronic coil interface. For a given coil, this interface allows the contactor to accept a very wide voltage range. The contactor can also be controlled by separate logic control signals from for instance a PLC. Selection of control method is done with switch S1. Control by switching voltage on A1 and A2 requires the switch in position B while control with logic signals requires the switch in position A. Use of logic control signals also requires a steady supply voltage on A1 and A2 within the rated voltage range.