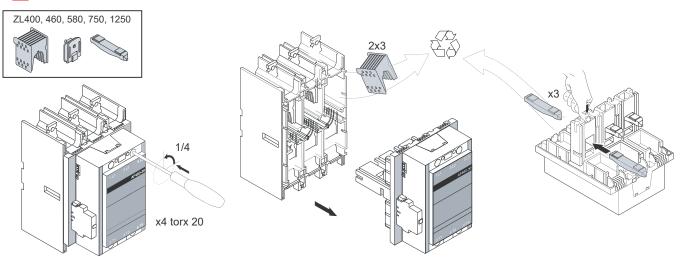

Suitable for use on a circuit capable of delivering not more than the max. symmetrical amperes at the max. voltage, **shown in SOC.** 

Notice. Main Contact sets, change fixed and moving contacts at the same time. For AF580 and AF750 contacts needs to be replaced after 750k operations.