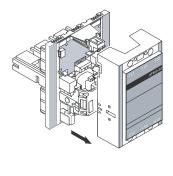

## AF(S)400(B), AF(S)460(B), AF(S)580(B), AF(S)750(B), AF1250(B), AF460N6, AF750N7, GAF460, GAF750, GAF1250

Contactors/Auxiliary Contacts

### According to UL 60947-4-1

Use wire Cu 75°C only

AF(S)400(B), (S)460(B), AF460N6, GAF460: Enclosure with min. 36 by 30 by 12 inches should be used. AF(S)580(B), (S)750(B), AF750N7, GAF750: Enclosure with min. 48 by 36 by 16 inches should be used.