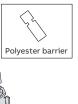

Notice. Be aware of the polyester barrier. Make sure it's still in place after step 1 and step 2. Applies for AF(S)580(B), AF(S)750(B), AF750N7, AF(S)1250(B), GAF750 and GAF1250

(G)AF-Contactors are fitted with an electronic coil interface. For a given coil, this interface allows the contactor to accept a very wide voltage range. The contactor can also be controlled by separate logic control signals from for instance a PLC. Selection of control method is done with switch S1. Control by switching voltage on A1 and A2 requires the switch in position B while control with logic signals requires the switch in position A. Use of logic control signals also requires a steady supply voltage on A1 and A2 within the rated voltage range.