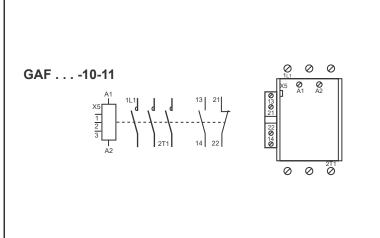

460N6, GAF460: Enclosure with min. 36 by 30 by 12 inches should be used. AF(S)580(B), (S)750(B), AF750N7, GAF750: Enclosure with min. 48 by 36 by 16 inches should be used.

and secured by at least three latches. AF1250(B), GAF1250: Enclosure with min.  $2000 \times 1000 \times 600$  mm should be used.

Terminal kit Cat. No:

**AKT580/2**: To be used with AF(S)400(B), AF(S)460(B), AF460N6, GAF460, AF(S)580(B); tightening torque 275 in-lb.

 $\textbf{AKT750/3} : To be used with AF(S)580(B), AF(S)750(B), AF750N7, GAF750; tightening torque 375 in-lb. \\ \textbf{UL Short Circuit Data}$ 

AF(S)400(B), (S)460(B), AF460N6, AF(S)580(B), (S)750(B), AF750N7

Suitable for use on a circuit capable of delivering not more than the max. symmetrical amperes at the max. voltage, **shown in SOC.** 

















Notice. Main Contact sets, change fixed and moving contacts at the same time. For AF580 and AF750 contacts needs to be replaced after 750k operations.















Notice. Be aware of the polyester barrier. Make sure it's still in place after step 1 and step 2. Applies for AF(S)580(B), AF(S)750(B), AF750N7, AF(S)1250(B), GAF750 and GAF1250

















(G)AF-Contactors are fitted with an electronic coil interface. For a given coil, this interface allows the contactor to accept a very wide voltage range. The contactor can also be controlled by separate logic control signals from for instance a PLC. Selection of control method is done with switch S1. Control by switching voltage on A1 and A2 requires the switch in position B while control with logic signals requires the switch