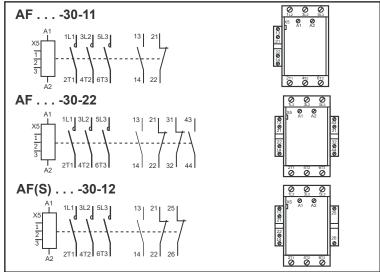

, AF460N6, GAF460: Enclosure with min. 36 by 30 by 12 inches should be used. AF(S)580(B), (S)750(B), AF750N7, GAF750: Enclosure with min. 48 by 36 by 16 inches should be used.

and secured by at least three latches. AF1250(B), GAF1250: Enclosure with min.  $2000 \times 1000 \times 600$  mm should be used.

Terminal kit Cat. No:

**AKT580/2**: To be used with AF(S)400(B), AF(S)460(B), AF460N6, GAF460, AF(S)580(B); tightening torque 275 in-lb.

 $\textbf{AKT750/3} : To be used with AF(S)580(B), AF(S)750(B), AF750N7, GAF750; tightening torque 375 in-lb. \\ \textbf{UL Short Circuit Data}$ 

AF(S)400(B), (S)460(B), AF460N6, AF(S)580(B), (S)750(B), AF750N7

Suitable for use on a circuit capable of delivering not more than the max. symmetrical amperes at the max. voltage, **shown in SOC.** 

















Notice. Main Contact sets, change fixed and moving contacts at the same time. For AF580 and AF750 contacts needs to be replaced after 750k operations.















Notice. Be aware of the polyester barrier. Make sure it's still in place after step 1 and step 2. Applies for AF(S)580(B), AF(S)750(B), AF750N7, AF(S)1250(B), GAF750 and GAF1250

















(G)AF-Contactors are fitted with an electronic coil interface. For a given coil, this interface allows the contactor to accept a very wide voltage range. The contactor can also be controlled by separate logic control signals from for instance a PLC. Selection of control method is done with switch S1. Control by switching voltage on A1 and A2 requires the switch in position B while control with logic signals requires the swi