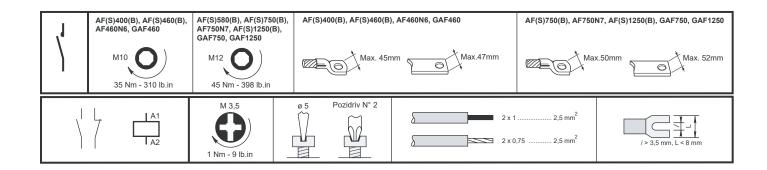

### According to UL 60947-4-1

Use wire Cu 75°C only

AF(S)400(B), (S)460(B), AF460N6, GAF460: Enclosure with min. 36 by 30 by 12 inches should be used. AF(S)580(B), (S)750(B), AF750N7, GAF750: Enclosure with min. 48 by 36 by 16 inches should be used.

and secured by at least three latches. AF1250(B), GAF1250: Enclosure with min.  $2000 \times 1000 \times 600$  mm should be used.

Terminal kit Cat. No:

**AKT580/2**: To be used with AF(S)400(B), AF(S)460(B), AF460N6, GAF460, AF(S)580(B); tightening torque 275 in-lb.

 $\textbf{AKT750/3} : To be used with AF(S)580(B), AF(S)750(B), AF750N7, GAF750; tightening torque 375 in-lb. \\ \textbf{UL Short Circuit Data}$ 

AF(S)400(B), (S)460(B), AF460N6, AF(S)580(B), (S)750(B), AF750N7