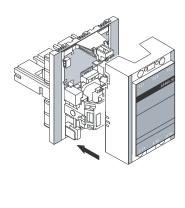

## AF(S)400(B), AF(S)460(B), AF(S)580(B), AF(S)750(B), AF1250(B), AF460N6, AF750N7, GAF460, GAF750, GAF1250

Contactors/Auxiliary Contacts