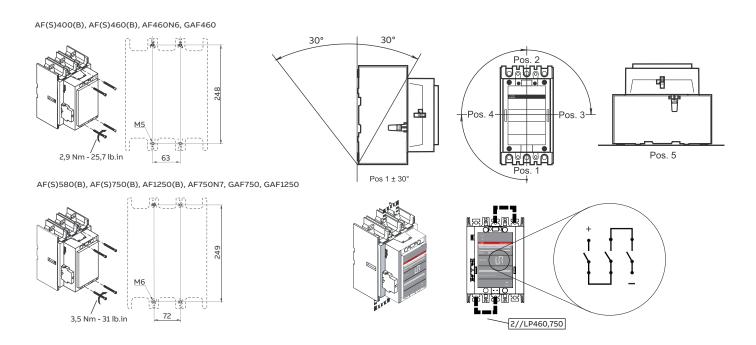

## AF(S)400(B), AF(S)460(B), AF(S)580(B), AF(S)750(B), AF1250(B), AF460N6, AF750N7, GAF460, GAF750, GAF1250

Contactors/Auxiliary Contacts

Notice. Be aware of the polyester barrier. Make sure it's still in place after step 1 and step 2. Applies for AF(S)580(B), AF(S)750(B), AF750N7, AF(S)1250(B), GAF750 and GAF1250

(G)AF-Contactors are fitted with an electronic coil interface. For a given coil, this interface allows the contactor to accept a very wide voltage range. The contactor can also be controlled by separate logic control signals from for instance a PLC. Selection of control method is done with switch S1. Control by switching voltage on A1 and A2 requires the switch in position B while control with logic signals requires the switch in position A. Use of logic control signals also requires a steady supply voltage on A1 and A2 within the rated voltage range.