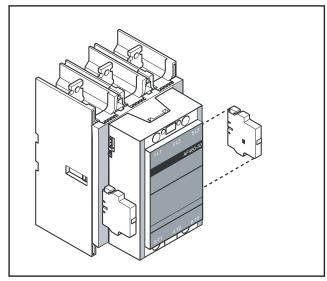

B), AF460N6, GAF460: Enclosure with min. 36 by 30 by 12 inches should be used. AF(S)580(B), (S)750(B), AF750N7, GAF750: Enclosure with min. 48 by 36 by 16 inches should be used.

and secured by at least three latches. AF1250(B), GAF1250: Enclosure with min.  $2000 \times 1000 \times 600$  mm should be used.

Terminal kit Cat. No:

**AKT580/2**: To be used with AF(S)400(B), AF(S)460(B), AF460N6, GAF460, AF(S)580(B); tightening torque 275 in-lb.

 $\textbf{AKT750/3} : To be used with AF(S)580(B), AF(S)750(B), AF750N7, GAF750; tightening torque 375 in-lb. \\ \textbf{UL Short Circuit Data}$ 

AF(S)400(B), (S)460(B), AF460N6, AF(S)580(B), (S)750(B), AF750N7

Suitable for use on a circuit capable of delivering not more than the max. symmetrical amperes at the max. voltage, **shown in SOC.** 

















Notice. Main Contact sets, change fixed and moving contacts at the same time. For AF580 and AF750 contacts needs to be replaced after 750k operations.















Notice. Be aware of the polyester barrier. Make sure it's still in place after step 1 and step 2. Applies for AF(S)580(B), AF(S)750(B), AF750N7, AF(S)1250(B), GAF750 and GAF1250

















(G)AF-Contactors are fitted with an electronic coil interface. For a given coil, this interface allows the contactor to accept a very wide voltage range. The contactor can also be controlled by separate logic control signals from for instance a PLC. Selection of control method is done with switch S1. Control by switching voltage on A1 and A2 requires the switch in position B while control with logic signals requires the s