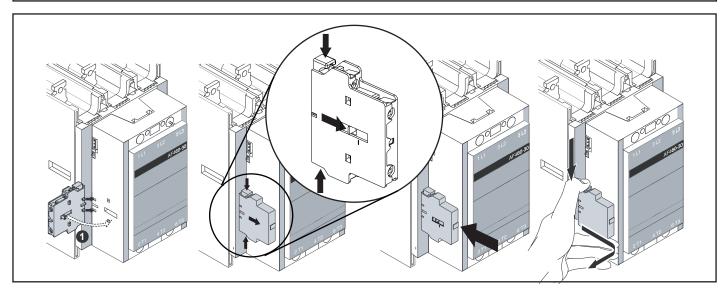

Notice. Be aware of the polyester barrier. Make sure it's still in place after step 1 and step 2. Applies for AF(S)580(B), AF(S)750(B), AF750N7, AF(S)1250(B), GAF750 and GAF1250

(G)AF-Contactors are fitted with an electronic coil interface. For a given coil, this interface allows the contactor to accept a very wide voltage range. The contactor can also be controlled by separate logic control signals from for instance a PLC. Selection of control method is done with switch S1. Control by switching voltage on A1 and A2 requires the switch in position B while control with logic signals requires the switch in position A. Use of logic control signals also requires a steady supply voltage on A1 and A2 within the rated voltage range.

Control by switching voltage on A1 and A2 (switch S1 in position B default factory setting)

Operation of (G)AF-contactors can be done as with conventional contactors by applying and removing voltage on A1 and A2.

Control with logic control signals (switch S1 in position A)
Use of the logic control signals also requires a steady voltage on terminals A1 and A2 within the operational limits. Minimum pulse length for opening and closing: 7 ms.
The function of the logic control signals will no longer be guaranteed when the logic on A1 and A2 is removed. The logic control signals operates with 24 V DC and consist of two control signals (ON and OFF\_N) and a common reference (COM). To close the contactor it is enough with a control pulse at ON and to open it a removal of voltage from OFF N.