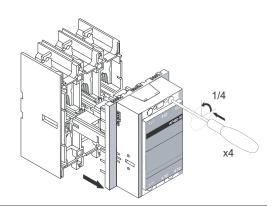

Suitable for use on a circuit capable of delivering not more than the max. symmetrical amperes at the max. voltage, **shown in SOC.** 

Notice. Main Contact sets, change fixed and moving contacts at the same time. For AF580 and AF750 contacts needs to be replaced after 750k operations.