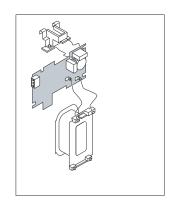

Notice. Be aware of the polyester barrier. Make sure it's still in place after step 1 and step 2. Applies for AF(S)580(B), AF(S)750(B), AF750N7, AF(S)1250(B), GAF750 and GAF1250

(G)AF-Contactors are fitted with an electronic coil interface. For a given coil, this interface allows the contactor to accept a very wide voltage range. The contactor can also be controlled by separate logic control signals from for instance a PLC. Selection of control method is done with switch S1. Control by switching voltage on A1 and A2 requires the switch in position B while control with logic signals requires the switch in position A. Use of logic control signals also requires a steady supply voltage on A1 and A2 within the rated voltage range.