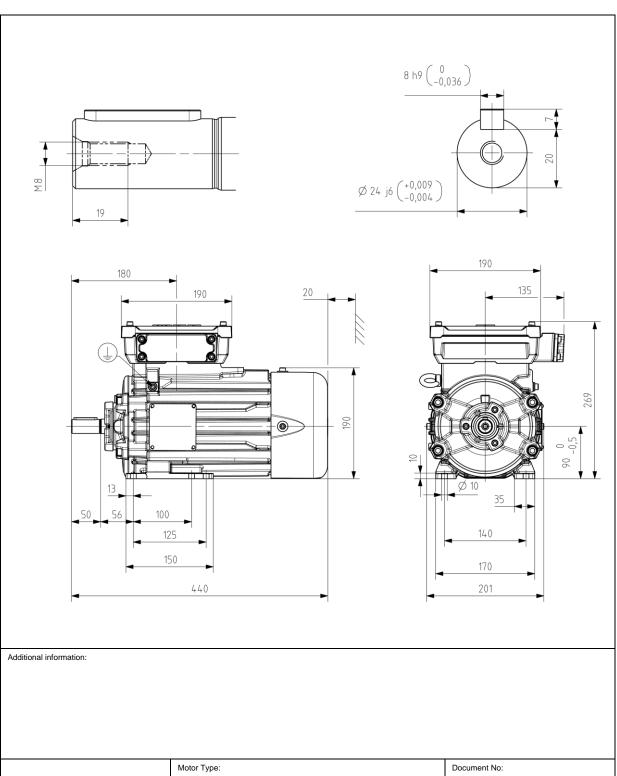

| Dimension Print |                              | Motor Type:<br>M3KP 90SL_2-8 B3, B6, B7, B8, V6 (J,K) |                   |             |            | Document No:<br>3GZF500109-137 B |     |
|-----------------|------------------------------|-------------------------------------------------------|-------------------|-------------|------------|----------------------------------|-----|
|                 |                              |                                                       |                   |             |            | 13 KP 90 A                       |     |
| Description:    | STANDARD SQUIRREL CAGE MOTOR |                                                       |                   |             |            |                                  |     |
| Unit:           | Motors and Generators        |                                                       | Issued by:        | I. Penjala  | Replaces:  | Replaces:                        |     |
| Date:           | 07.05.2021                   |                                                       | Approved by:      | J-P. Alanen | Replaced b | Replaced by:                     |     |
| ABB Oy          |                              | Customer Refere                                       | stomer Reference: |             |            |                                  | ABB |