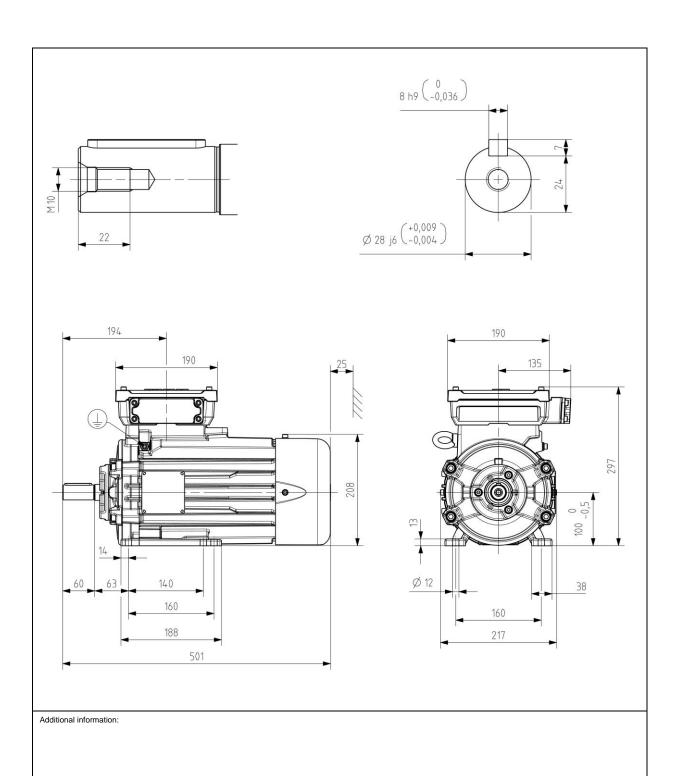

| Dimension Print |                                       | Motor Type:<br>M3KP 100LK_2-8 B3, B6, B7, B8, V6 (J, K) |              |             |              | Document No:<br>3GZF500110-153 C |     |
|-----------------|---------------------------------------|---------------------------------------------------------|--------------|-------------|--------------|----------------------------------|-----|
| Description:    | ription: STANDARD SQUIRREL CAGE MOTOR |                                                         |              |             |              |                                  |     |
| Unit:           | Motors and Generators                 |                                                         | Issued by:   | I. Penjala  | Replaces:    |                                  |     |
| Date:           | 28.04.2021                            |                                                         | Approved by: | J-P. Alanen | Replaced by: |                                  |     |
|                 | АВВ Оу                                | Customer Refere                                         | ence:        |             |              |                                  | ABB |